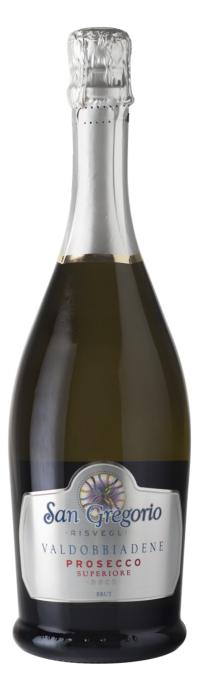

## RISVEGLIO PROSECCO SUPERIORE SPUMANTE BRUT D.O.C.G.

This typology of Prosecco is produced from family owned vineyards located in Valdobbiadene.

Golden yellowish in color, with intensive bouquet reminiscent of wisteria and acacia flowers. The flavors carry through from the initial impression with a crisp and clean on the finish.

Fine and elegant perlage that assure the persistent taste.

Perfect with light dishes, sea food in particular, and hard cheeses.

Serving temperature: 5 -6 °C

Alcohol: 11,5 % vol Residual sugar: 10.50 g/l Acidity: 6.00 g/l Size: 750 ml